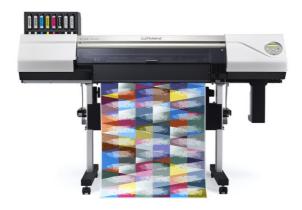

# **Refurbished Roland LEC2-330**

30" UV print & cut

### Includes

- 8 x inks\*\*
- RIP (Roland Versaworks)
- 3 Months Signmaster P&L warranty
- Delivery, installation & training\*

£7,995 (Reserve with a £500 deposit)

Finance available \*\*\*\*

The LEC2 is UV print & cut so features instant drying and curing. This unit is set up as CMYK WW GIGI, so is able to with white and spot gloss. The spot gloss can be used for creating gloss, matte, embossing effects.