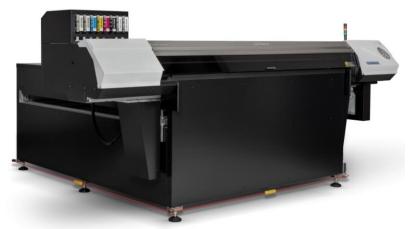

## Ex-Loan LEC2-640S-F300

### 1.6m x 2.5m UV Flatbed

### **Includes**

- 8 x inks\*\*
- RIP (Roland Versaworks)
- Antistatic bar
- Control tower with touchscreen
- 2 Year Roland Warranty
- Delivery, installation & training\*

£42,995+vat (Reserve with a £500 deposit)

Finance available \*\*\*\*

This unit is circa 3 months old, currently decommissioned and in storage at Roland. Supplied to a customer who after a few months upgraded to a Roland larger machine.

Can be commissioned with ink configuration of choice

Print products up to 200mm thick!!

Let us know I you would like more info &/or a PDF brochure/ spec