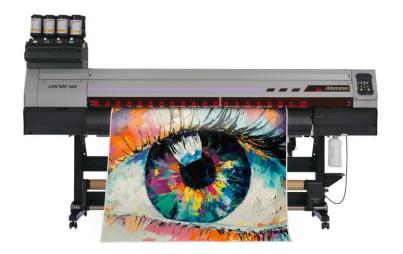

# Ex-demo Mimaki UJV100-160

64" UV print only

### Includes

- 8 x inks\*\*
- RIP (Mimaki Rasterlink)
- 1 Year Mimaki Warranty
- Delivery, installation & training\*

£9,995 (Reserve with a £500 deposit)

Finance available \*\*\*\*

Run by printers, for printers.