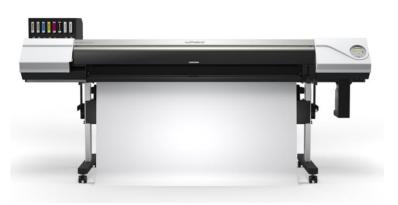

# **Refurbished Roland LEC2-640**

64" UV print & cut

### Includes

- 8 x inks\*\*
- RIP (Roland Versaworks)
- 3 Months Signmaster P&L warranty
- Delivery, installation & training\*

£8,995 (Reserve with a £500 deposit)

Finance available \*\*\*\*

The LEC2 is UV print & cut so features instant drying and curing. This unit is set up as CMYK WW GIGI, so is able to with white and spot gloss. The spot gloss can be used for creating gloss, matte, embossing effects.